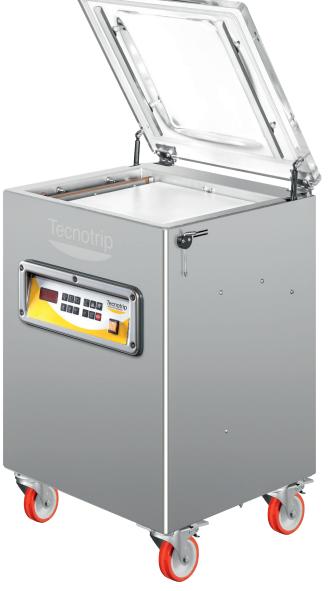

#### **Technical data**

Exteriors dimensions/mm: 620X555X975 Chamber dimensions/mm: 530X432X205 Cycles/min: 2/3 Power/Kw: 1,5 Electrical connection: 220V 50/60Hz 1ph 220/330V 50/60Hz 3ph

Weight/kg: 125

## Equipment

Pump: 40 m<sup>3</sup>/h Digital programmer. CD system Sealing: SS, SC, SD Gas