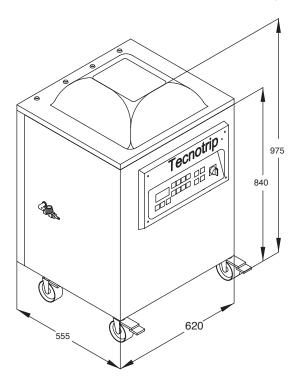

#### **Technical data**

Exteriors dimensions/mm: 620X555X975 Chamber dimensions/mm: 530X432X205 Cycles/min: 2/3 Power/Kw: 1,5 Electrical connection: 220V 50/60Hz 1ph 220/330V 50/60Hz 3ph

Weight/kg: 125