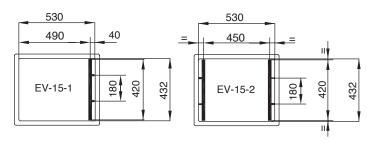

#### **Technical data**

Exteriors dimensions/mm: 620X555X975 Chamber dimensions/mm: 530X432X205 Cycles/min: 2/3 Power/Kw: 1,5 Electrical connection: 220V 50/60Hz 1ph 220/330V 50/60Hz 3ph

Weight/kg: 125