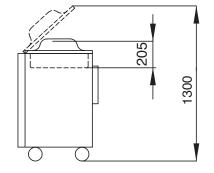

#### **Technical data**

Exteriors dimensions/mm: 620X555X975 Chamber dimensions/mm: 530X432X205 Cycles/min: 2/3 Power/Kw: 1,5 Electrical connection: 220V 50/60Hz 1ph 220/330V 50/60Hz 3ph

Weight/kg: 125