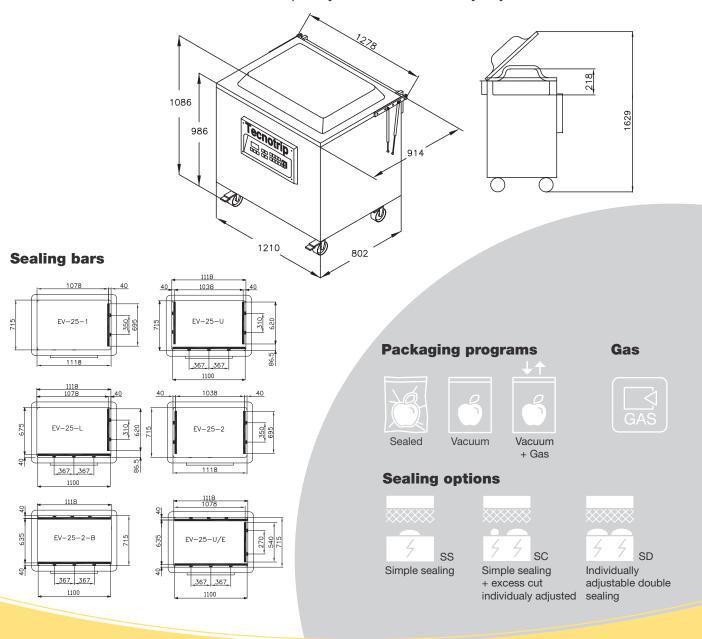

## **Technical data**

Exterior dimensions/mm: 1278x802x1086 Chamber dimensions/mm: 1118x715x218 Cycles/min: 2/3 Power/Kw: 2,7 / 4 Electrical connection: 220/380V 50/60Hz 3ph Weight/kg: 380

# Equipment

Pump: 100 and 150 m<sup>3</sup>/h Digital programmer: Compact system Sealing: SS, SC, SD Gas