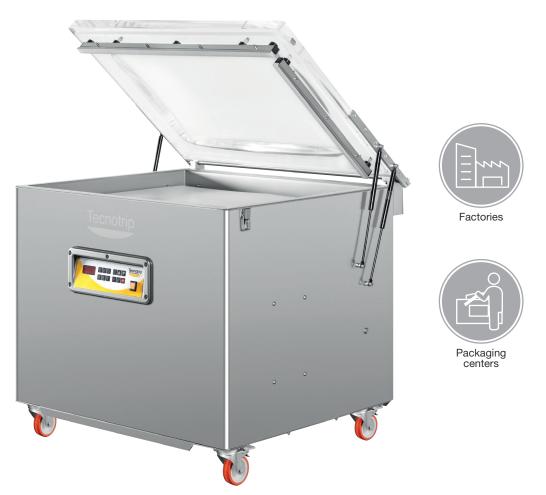

## **Features**

Easy maintenance and cleaning Manufacture according to CE standard

## **Technical data**

Exterior dimensions/mm: 1278x802x1086 Chamber dimensions/mm: 1118x715x218 Cycles/min: 2/3 Power/Kw: 2,7 / 4 Electrical connection: 220/380V 50/60Hz 3ph Weight/kg: 380

# Equipment

Pump: 100 and 150 m<sup>3</sup>/h Digital programmer: Compact system Sealing: SS, SC, SD Gas