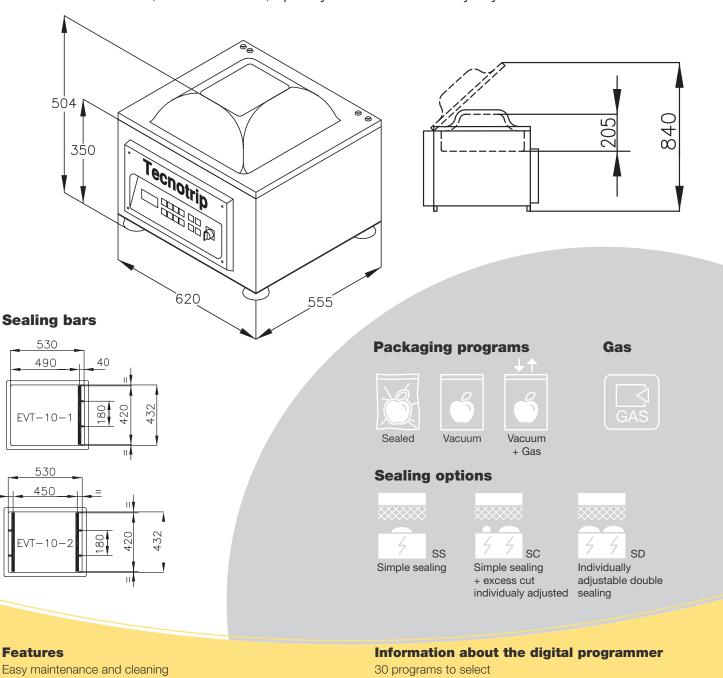

#### **Technical data**

Exterior dimensions/mm: 620X555X504 Chamber dimensions/mm: 530X432X205 Cycles/min: 2/3 Power/Kw: 0,75 Electrical connection: 220V 50/60Hz 1ph Weight/kg: 90

## Equipment

Pump: 21 m<sup>3</sup>/h Digital programmer: CD system Sealing: SS, SC, SD Gas

Vacuum control by sensor Supplementary vacuum function Progressive vacuum program Gas control by sensor Progressive air inlet "SOFT-AIR" Vacuum verification program Manual stop vacuum Programa de test Cycle Counter Test program **Oil change Control** Pump preheating program Sealing control \*see descriptions on the web