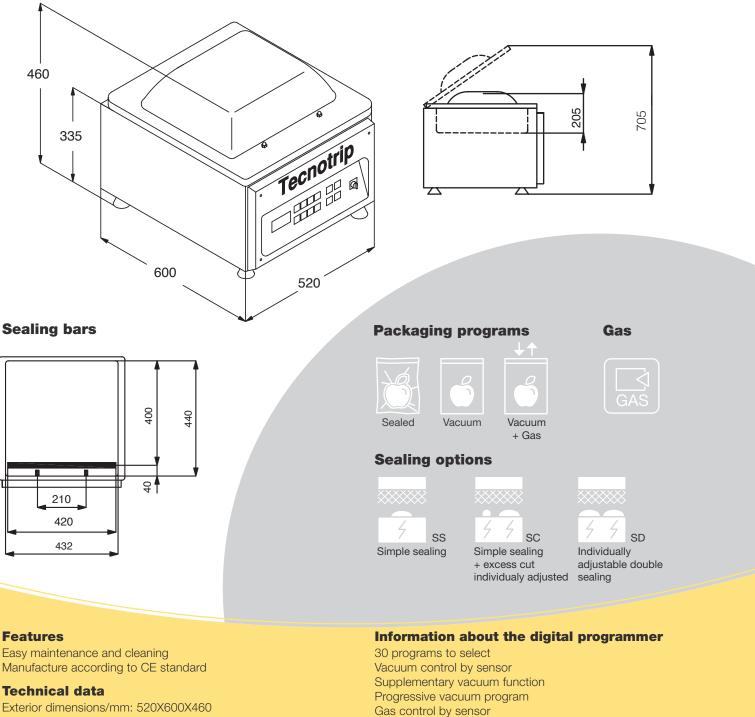

## We design, manufacture and market.

Seriousness, commitment, quality and service... loyalty to our customers.

Chamber dimensions/mm: 430X440X205 Cycles/min: 2/3 Power/Kw: 0,75 Electrical connection: 220V 50H/60Hz 1ph Weight/kg: 60

## Equipment

Pump: 21m<sup>3</sup>/h Digital programmer: CD system Sealing: SS, SC, SD Gas

Accessories and consumables Baggers and Vacuum bags

Sealing control (SS) \*see descriptions on the web

Progressive air inlet "SOFT-AIR"

Vacuum verification program

Pump preheating program

Manual stop vacuum

Programa de test

**Oil change Control** 

Cycle Counter Test program