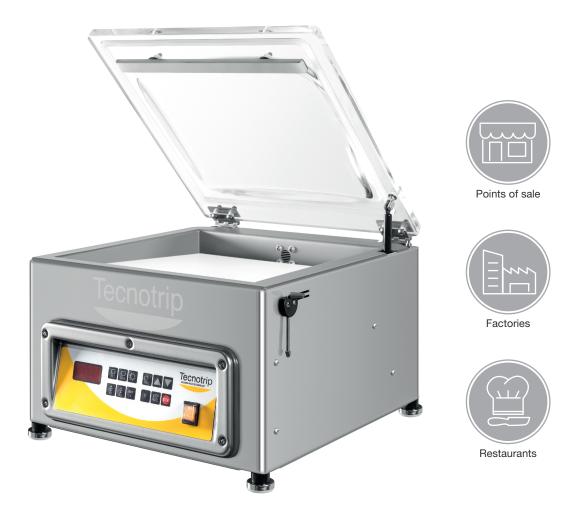

packing

Ideal for all types of products.

Economic and suitable for small produtions.

Recommended for restaurants, supermarkets and point of sales with small space, small factories...

tecnotrip.com

## We design, manufacture and market.

Seriousness, commitment, quality and service... loyalty to our customers.

Chamber dimensions/mm: 430X440X205 Cycles/min: 2/3 Power/Kw: 0,75 Electrical connection: 220V 50H/60Hz 1ph Weight/kg: 60

## Equipment

Pump: 21m<sup>3</sup>/h Digital programmer: CD system Sealing: SS, SC, SD Gas

Accessories and consumables Baggers and Vacuum bags

Sealing control (SS) \*see descriptions on the web

Progressive air inlet "SOFT-AIR"