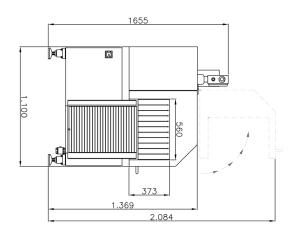

#### **Technical data**

Exterior dimensions/mm: 1900x1100x1655 Chamber dimensions/mm: 1270x945x1390

Power/Kw: 30 Compressed air/bar: 6

Electrical connection: 220/380V 50/60Hz 3ph

Weight/kg: 315 Water capacity/Ltr: 300 Water temperature: 100°C