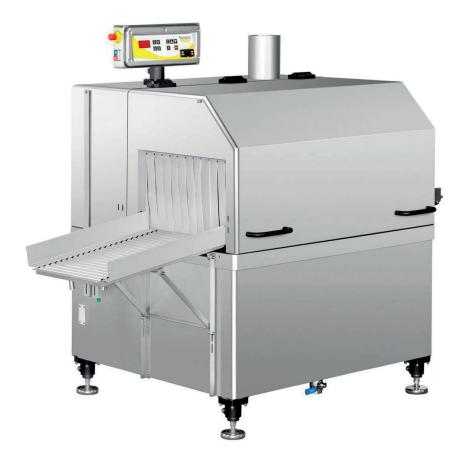

# **RETA-4-11**

Automatic shrink tank

**Ideal** for improving presentation and contracting blood on pieces of meat.

Suitable for big productions.

**Recommended** for synchronizing with automatic packaging lines.

#### **Features**

Easy maintenance and cleaning Manufacture according to CE standard Product entry and exit: automatic Water heating: electric-steam