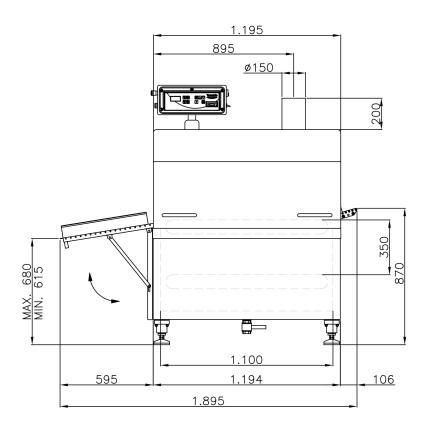

#### **Technical data**

Exterior dimensions/mm: 1900x1100x1655 Chamber dimensions/mm: 1270x945x1390

Power/Kw: 30 Compressed air/bar: 6

Electrical connection: 220/380V 50/60Hz 3ph

Weight/kg: 315 Water capacity/Ltr: 300 Water temperature: 100°C