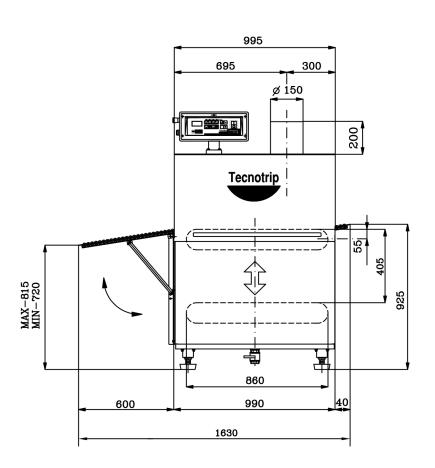

#### **Technical data**

Exterior dimensions/mm: 1730x930x1590 Chamber dimensions/mm: 870x440x285

Power/Kw: 30 Compressed air/bar: 6

Electrical connection: 220/380V 50/60Hz 3ph

Weight/kg: 273 Water capacity/Ltr: 200 Water temperature: 100°C