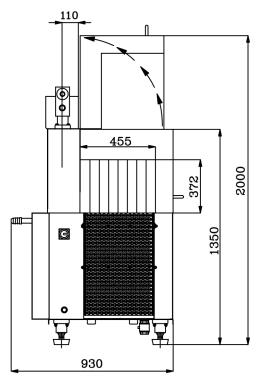

#### **Technical data**

Exterior dimensions/mm: 1730x930x1590 Chamber dimensions/mm: 870x440x285

Power/Kw: 30 Compressed air/bar: 6

Electrical connection: 220/380V 50/60Hz 3ph

Weight/kg: 273 Water capacity/Ltr: 200 Water temperature: 100°C