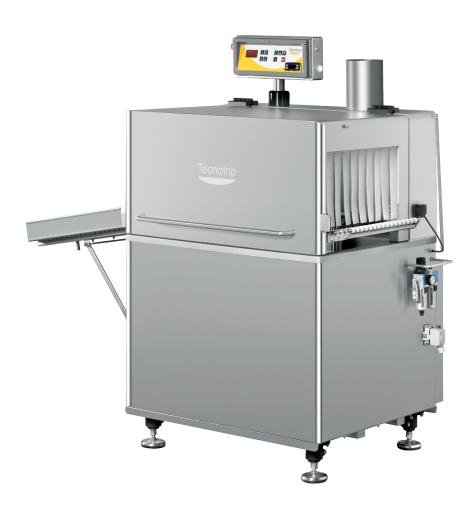

## **Features**

Easy maintenance and cleaning Manufacture according to CE standard Product entry and exit: automatic Water heating: electric-steam

#### **Technical data**

Exterior dimensions/mm: 1730x930x1590 Chamber dimensions/mm: 870x440x285

Power/Kw: 30 Compressed air/bar: 6

Electrical connection: 220/380V 50/60Hz 3ph

Weight/kg: 273 Water capacity/Ltr: 200 Water temperature: 100°C

## **Equipment**

Digital program: CD System