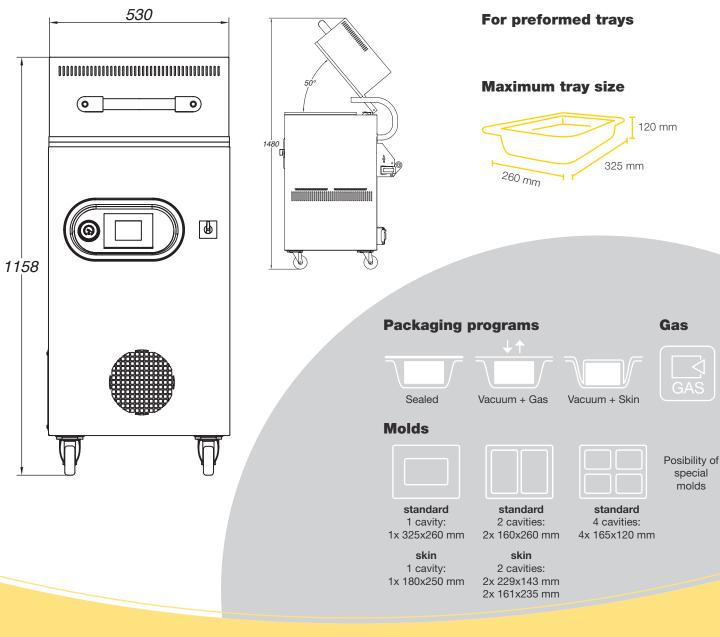

#### **Technical data**

Exterior dimensions/mm: 530x704x1158 Maximum tray dimensions/mm: 325x260x120 Maximum film coil dimensions/mm: Ø300x400mm Cycles/min: 2/5 Power/Kw: 2,9 Electrical connection: 220V 50/60Hz 1ph Weight/kg: 169

#### Equipment

Pump: 60 m<sup>3</sup>/h Digital programmer: CD system Gas