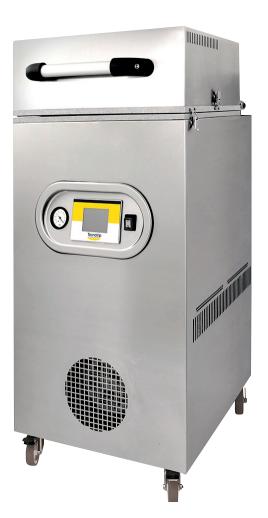

# TSM50-C Manual tray sealer

#### **Technical data**

Exterior dimensions/mm: 530x704x1158 Maximum tray dimensions/mm: 325x260x120 Maximum film coil dimensions/mm: Ø300x400mm Cycles/min: 2/5 Power/Kw: 2,9 Electrical connection: 220V 50/60Hz 1ph Weight/kg: 169